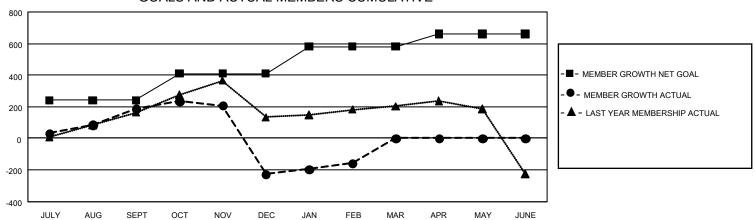

## GOALS AND ACTUAL MEMBERS CUMULATIVE

| DROPPED CLUBS: 0 |   | 0 CLUBS OF 0 ADDED 1 OR MORE NEW<br>MEMBERS | GENDER DISTRIBUTION  MALE 0 (100.00%) |             |   |
|------------------|---|---------------------------------------------|---------------------------------------|-------------|---|
| DROPPED MEMBERS  |   |                                             | FEMALE                                | 0 (100.00%) |   |
| DECEASED         | 0 | CLICK HERE FOR CUMULATIVE                   | TOTAL FAMILY UNIT MEMBERS             |             | 0 |
| CLUB CANCELLED   | 0 | MEMBERSHIP DATA                             | FAMILY MEMBERS BAYING HALE            |             | 0 |
| OTHER 0          |   |                                             | FAMILY MEMBERS PAYING HALF DUES       |             | ا |
| TOTAL            | 0 |                                             | 5020                                  |             |   |