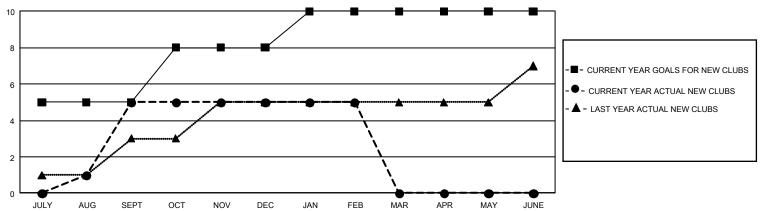

| 0             | JULY/AUG/SEPT         | 720                    | 359                     | 140                                                |  |
| OCT/NOV/DEC           | 9             | 0         | 2             | OCT/NOV/DEC           | 510                    | 152                     | 543                                                |  |
| JAN/FEB/MAR           | 6             | 0         | 2             | JAN/FEB/MAR           | 510                    | 135                     | 59                                                 |  |
| APR/MAY/JUNE          | 0             | 0         | 0             | APR/MAY/JUNE          | 240                    | 0                       | 0                                                  |  |

## GOALS AND ACTUAL NEW CLUBS CUMULATIVE



## GOALS AND ACTUAL MEMBERS CUMULATIVE



| DROPPED CLUBS: 0 |   | 0 CLUBS OF 0 ADDED 1 OR MORE NEW<br>MEMBERS | GENDER DISTRIBUTION  MALE 0 (100.00%) |             |   |
|------------------|---|---------------------------------------------|---------------------------------------|-------------|---|
| DROPPED MEMBERS  |   |                                             | FEMALE                                | 0 (100.00%) |   |
| DECEASED         | 0 | CLICK HERE FOR CUMULATIVE                   | TOTAL FAMILY UNIT MEMBERS             |             | 0 |
| CLUB CANCELLED   | 0 | MEMBERSHIP DATA                             | FAMILY MEMBERS BAYING HALE            |             | 0 |
| OTHER 0          |   |                                             | FAMILY MEMBERS PAYING HALF DUES       |